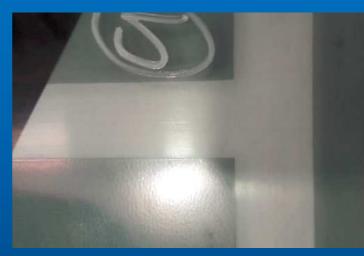

|  |
| Open porous structure                                                    | Anti-Loading gives reduced need for dressing = Longer life wheel          |  |
| Reinforced Core                                                          | Increased M.O.S. & no risk of machine spindle damage                      |  |
| Can be used wet or dry                                                   | Cutting oil does not affect performance                                   |  |
| Not affected by grind pressures                                          | Can be used safely up to 3 bars                                           |  |

DESIGNED & APPROVED FOR THE NEW SAINT-GOBAIN GLASS 'EASYPRO' COATINGS



# NON-WOVEN ABRASIVES

### Best quality edge deletion, every time







Results with Edge Delete Pro.....

### 4 common sizes in stock MTO availability for other sizes

| Diameter | Width | Bore | SGA Specification | Part Number |
|----------|-------|------|-------------------|-------------|
| 200      | 24    | 76.2 | P4M01 NOR 80      | 66261114076 |
| 200      | 20    | 76.2 | P4M01 NOR 80      | 66261125662 |
| 200      | 12    | 76.2 | P4M01 NOR 80      | 66261130390 |
| 200      | 10    | 76.2 | P4M01 NOR 80      | 66261133527 |