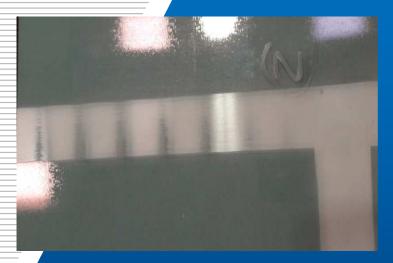

|  |
| Open porous structure                                                    | Anti-Loading gives reduced need for dressing = Longer life wheel          |  |
| Reinforced Core                                                          | Increased M.O.S. & no risk of machine spindle damage                      |  |
| Can be used wet or dry                                                   | Cutting oil does not affect performance                                   |  |
| Not affected by grind pressures                                          | Can be used safely up to 3 bars                                           |  |

DESIGNED & APPROVED FOR THE NEW SAINT-GOBAIN GLASS 'EASYPRO' COATINGS



# NON-WOVEN ABRASIVES

### Best quality edge deletion, every time







Results with Edge Delete Pro.....

### 4 common sizes in stock MTO availability for other sizes

| Diameter | Width | Bore | SGA Specification | Part Number |
|----------|-------|------|-------------------|-------------|
| 200      | 24    | 76.2 | P4M01 NOR 80      | 66261114076 |
| 200      | 20    | 76.2 | P4M01 NOR 80      | 66261125662 |
| 200      | 12    | 76.2 | P4M01 NOR 80      | 66261130390 |
| 200      | 10    | 76.2 | P4M01 NOR 80      | 66261133527 |